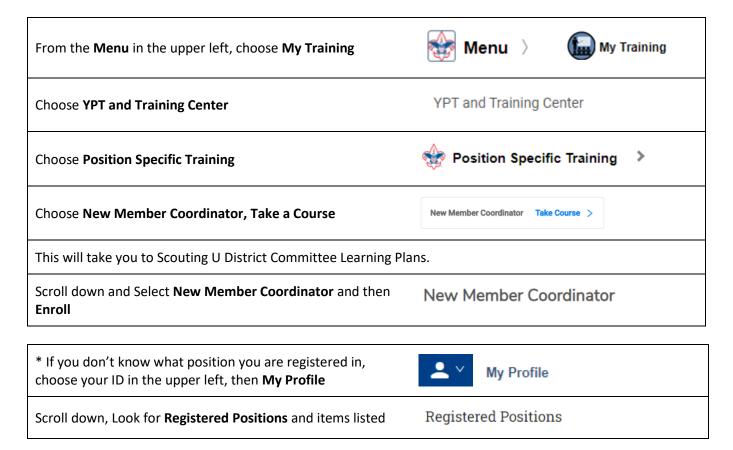

## How to Find New Member Coordinator Training

Thank you for taking the time to invest in your training, we appreciate it.

Go to <a href="https://my.scouting.org">https://my.scouting.org</a>
Enter Your **Username** and **Password** to Login

If this is your first time using the tool, please make sure your account is properly tied to your scouting ID. You can validate this in your User information in the upper right corner of the screen.

If you'd like to review position requirements and course information, please click on the following to go to our OCBSA training page, which will have a current link to **Position Specific Training Requirements**. You can also view requirements at the bottom of the BSA Learn Center / Scouting U home page. Check there for the most current version.