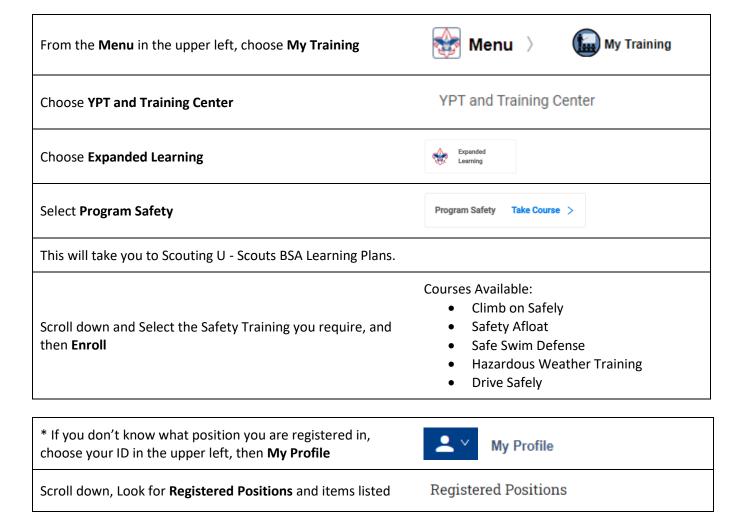

## How to find BSA Safety Training

Thank you for taking the time to invest in your training, we appreciate it.

Go to <a href="https://my.scouting.org">https://my.scouting.org</a>
Enter Your **Username** and **Password** to Login